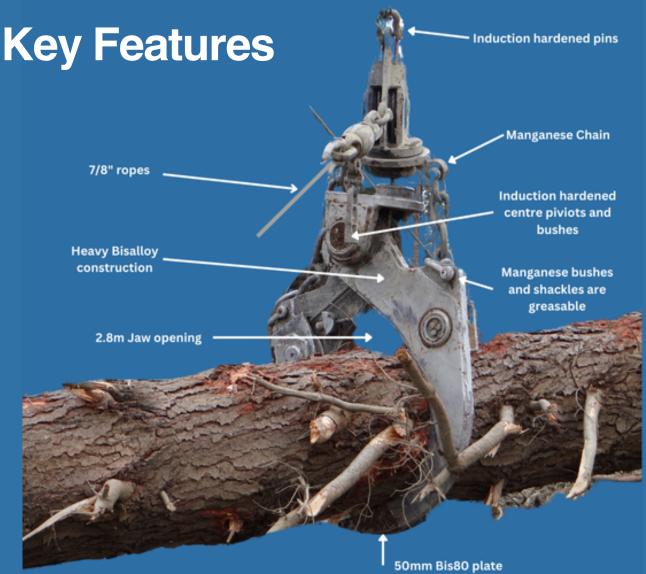

## Swing Yarder Grapple

The Brightwater Swing Yarder Grapple is engineered specifically for New Zealand Logging conditions. It features a 2.8 metre jaw opening, heavy Bisolly construction and induction hardened pins. The Grapple's Jaw is also shaped to provide excellent log bunching.

Using 7/8" ropes and manganese wear components the Brightwater Swing Yarder Grapple delivers consistent performance and reliability in any New Zealand logging condition.

All Brightwater products are supported with full-service parts and backup.