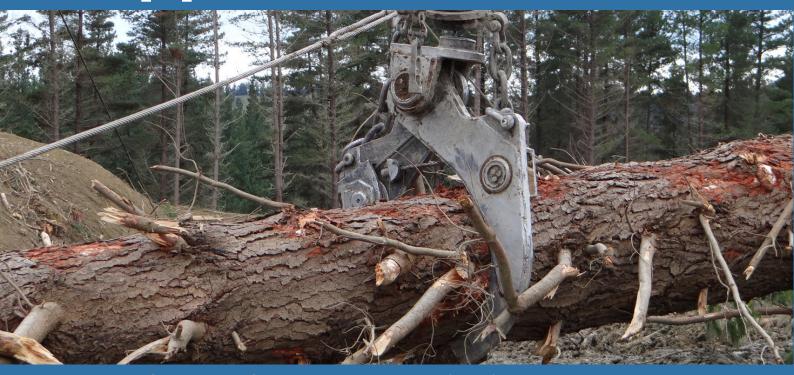

## Swing Yarder Grapple

The Brightwater Swing Yarder Grapple is engineered specifically for New Zealand Logging conditions. It features a 2.8 metre jaw opening, heavy Bisolly construction and induction hardened pins. The Grapple's Jaw is also shaped to provide excellent log bunching.

Using 7/8" ropes and manganese wear components the Brightwater Swing Yarder Grapple delivers consistent performance and reliability in any New Zealand logging condition.

All Brightwater products are supported with full-service parts and backup.