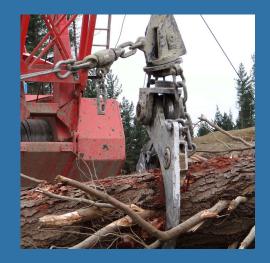

## Swing Yarder Grapple

The Brightwater Swing Yarder Grapple is engineered specifically for New Zealand Logging conditions. It features a 2.8 metre jaw opening, heavy Bisolly construction and induction hardened pins. The Grapple's Jaw is also shaped to provide excellent log bunching.

Using 7/8" ropes and manganese wear components the Brightwater Swing Yarder Grapple delivers consistent performance and reliability in any New Zealand logging condition.

All Brightwater products are supported with full-service parts and backup.