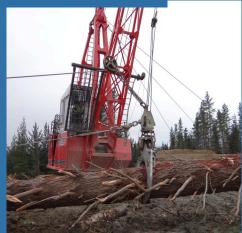

## Swing Yarder Grapple

The Brightwater Swing Yarder Grapple is engineered specifically for New Zealand Logging conditions. It features a 2.8 metre jaw opening, heavy Bisolly construction and induction hardened pins. The Grapple's Jaw is also shaped to provide excellent log bunching.