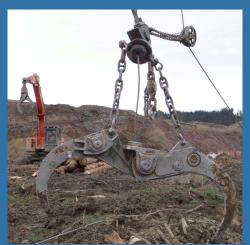

## Swing Yarder Grapple

The Brightwater Swing Yarder Grapple is engineered specifically for New Zealand Logging conditions. It features a 2.8 metre jaw opening, heavy Bisolly construction and induction hardened pins. The Grapple's Jaw is also shaped to provide excellent log bunching.

Using 7/8" ropes and manganese wear components the Brightwater Swing Yarder Grapple delivers consistent performance and reliability in any New Zealand logging condition.

All Brightwater products are supported with full-service parts and backup.