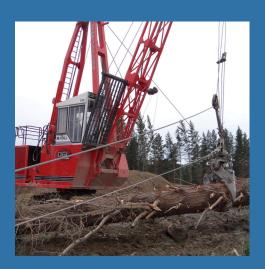

## Swing Yarder Grapple

The Brightwater Swing Yarder Grapple is engineered specifically for New Zealand Logging conditions. It features a 2.8 metre jaw opening, heavy Bisolly construction and induction hardened pins. The Grapple's Jaw is also shaped to provide excellent log bunching.

Using 7/8" ropes and manganese wear components the Brightwater Swing Yarder Grapple delivers consistent performance and reliability in any New Zealand logging condition.

All Brightwater products are supported with full-service parts and backup.