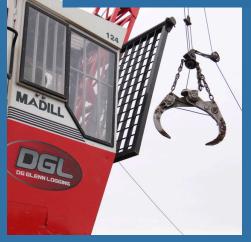

## Swing Yarder Grapple

The Brightwater Swing Yarder Grapple is engineered specifically for New Zealand Logging conditions. It features a 2.8 metre jaw opening, heavy Bisolly construction and induction hardened pins. The Grapple's Jaw is also shaped to provide excellent log bunching.